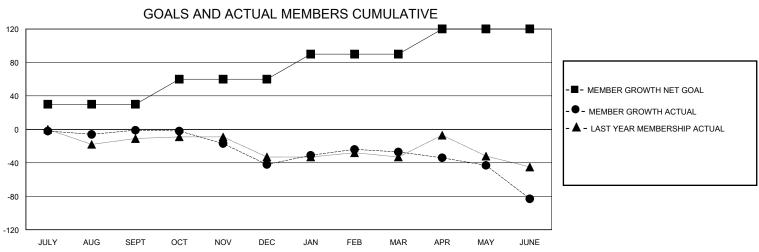

## District 201N3

Results as of: 6/30/2020

| GMT:          |               |             | GMT CA        |                       |                           |                                                                                                       |                                                  |  |
|---------------|---------------|-------------|---------------|-----------------------|---------------------------|-------------------------------------------------------------------------------------------------------|--------------------------------------------------|--|
|               | Club          | s           |               | Members               |                           |                                                                                                       |                                                  |  |
|               | RESULTS FOR   | R 2019-2020 |               | RESULTS FOR 2019-2020 |                           |                                                                                                       |                                                  |  |
| QUARTER       | NEW CLUB GOAL | NEW CLUBS   | DROPPED CLUBS | QUARTER               | MEMBER GROWTH NET<br>GOAL | MEMBER GROWTH<br>ACTUAL                                                                               | DROPPED<br>MEMBERS ACTUA<br>(including transfers |  |
| JULY/AUG/SEPT | 0             | 0           | 0             | JULY/AUG/SE           | PT 30                     | 37                                                                                                    | 34                                               |  |
| OCT/NOV/DEC   | 1             | 0           | 0             | OCT/NOV/DE            | 30                        | 26                                                                                                    | 56                                               |  |
| JAN/FEB/MAR   | 1             | 0           | 1             | JAN/FEB/MAR           | 30                        | 42                                                                                                    | 22                                               |  |
| APR/MAY/JUNE  | 0             | 0           | 0             | APR/MAY/JUN           | IE 30                     | 18                                                                                                    | 68                                               |  |
| 1.6           | GOALS         | AND ACTUA   | L NEW CLUBS C | UMULATIVE             |                           |                                                                                                       |                                                  |  |
| 0.8           | <b>—</b> — •  |             |               |                       |                           | -■- CURRENT YEAR GOALS FOR NEW CLUBS -●- CURRENT YEAR ACTUAL NEW CLUBS -▲- LAST YEAR ACTUAL NEW CLUBS |                                                  |  |
| 0.4           |               |             |               |                       |                           |                                                                                                       |                                                  |  |